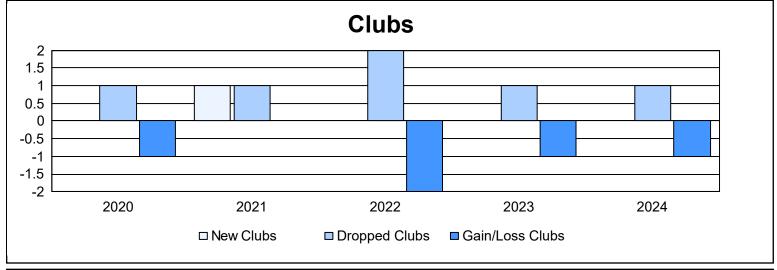

District 111ON As of June 2024 Cumulative

| Year      | New<br>Clubs | Dropped<br>Clubs | Gain/<br>Loss<br>Clubs | New<br>Members | Charter<br>Members | Reinstate<br>Members | Transfer<br>Members | Total<br>Member<br>Added | Total<br>Members<br>Dropped | Gain/<br>Loss<br>Members |
|-----------|--------------|------------------|------------------------|----------------|--------------------|----------------------|---------------------|--------------------------|-----------------------------|--------------------------|
| 2019-2020 | 0            | 1                | -1                     | 84             | 1                  | 1                    | 29                  | 115                      | 142                         | -27                      |
| 2020-2021 | 1            | 1                | 0                      | 64             | 20                 | 3                    | 14                  | 101                      | 113                         | -12                      |
| 2021-2022 | 0            | 2                | -2                     | 71             | 0                  | 1                    | 16                  | 88                       | 154                         | -66                      |
| 2022-2023 | 0            | 1                | -1                     | 77             | 0                  | 0                    | 9                   | 86                       | 154                         | -68                      |
| 2023-2024 | 0            | 1                | -1                     | 85             | 0                  | 0                    | 5                   | 90                       | 152                         | -62                      |
| Average   | 0            | 1                | -1                     | 76             | 4                  | 1                    | 15                  | 96                       | 143                         | -47                      |