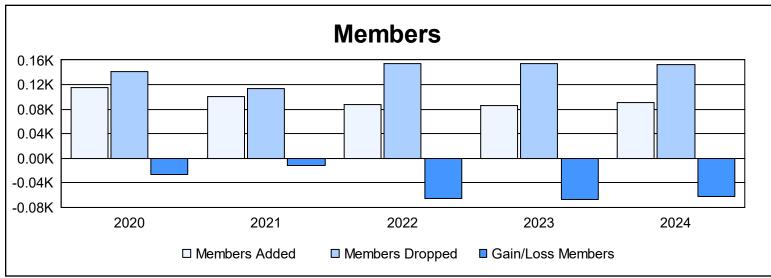

District 111ON As of June 2024 Cumulative

| Year      | New<br>Clubs | Dropped<br>Clubs | Gain/<br>Loss<br>Clubs | New<br>Members | Charter<br>Members | Reinstate<br>Members | Transfer<br>Members | Total<br>Member<br>Added | Total<br>Members<br>Dropped | Gain/<br>Loss<br>Members |
|-----------|--------------|------------------|------------------------|----------------|--------------------|----------------------|---------------------|--------------------------|-----------------------------|--------------------------|
| 2019-2020 | 0            | 1                | -1                     | 84             | 1                  | 1                    | 29                  | 115                      | 142                         | -27                      |
| 2020-2021 | 1            | 1                | 0                      | 64             | 20                 | 3                    | 14                  | 101                      | 113                         | -12                      |
| 2021-2022 | 0            | 2                | -2                     | 71             | 0                  | 1                    | 16                  | 88                       | 154                         | -66                      |
| 2022-2023 | 0            | 1                | -1                     | 77             | 0                  | 0                    | 9                   | 86                       | 154                         | -68                      |
| 2023-2024 | 0            | 1                | -1                     | 85             | 0                  | 0                    | 5                   | 90                       | 152                         | -62                      |
| Average   | 0            | 1                | -1                     | 76             | 4                  | 1                    | 15                  | 96                       | 143                         | -47                      |